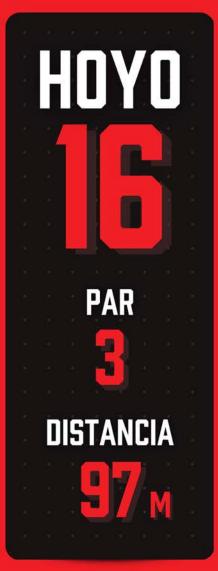

LA BASE DE LA ANTENA SON FUERA DE LÍMITES - DB REGLA 806.02.0







DISC GOLF COURSE



#### DISTANCIA

46<sub>M</sub>

. . . . . . . . .

#### DESCRIPCIÓN DEL HOYO

EL CAMPO DE FUTSAL Y EL TRAMO DE ACERA DETRÁS DE LA CANASTA ES FUERA DE LÍMTES - OB REGLA 806.02.0



**LATITUDE 64°** 





DISC GOLF COURSE



#### DESCRIPCIÓN DEL HOYO

LA VALLA DE LA IZQUIERDA MARCA EL FUERA DE LÍMITES - 08 REGLA 806.02.0

. . . . . . . . . . . .







DISC GOLF COURSE



#### DESCRIPCIÓN DEL HOYO

LA VALLA DE LA IZQUIERDA MARCA EL FUERA DE LÍMITES - OB REGLA 806.02.0







DISC GOLF COURSE

HOYO

PAR

DISTANCIA

#### DESCRIPCIÓN DEL HOYO

NO HAY FUERA DE LÍMITES ASEGÚRATE DE QUE NO HAY ADIE EN LA TRAYECTORIA D DISCO ANTES DE LANZAR!





**LATITUDE 64°** 



UNIVERSIDAD COMPLUTENSE

DISC GOLF COURSE



#### DESCRIPCIÓN DEL HOYO

EL HORMIGÓN DE LA CALZADA ES FUERA DE LÍMITES - DB REGLA 806.02.0 ASEGÚRATE DE QUE NO HAYA NADIE ANTES DE LANZAR







DISC GOLF COURSE



#### DESCRIPCIÓN DEL HOYO

EL HORMIGÓN DE LA CALZADA ES FUERA DE LÍMITES – DB REGLA 806.02.0 ASEGÚRATE DE QUE NO HAYA NADIE ANTES DE LANZAR





UNIVERSIDAD COMPLUTENSE

DISC GOLF COURSE



#### DESCRIPCIÓN DEL HOYO

LA VALLA DE LOS HUERTOS ES OB.

REGLA 806.02.0

ASEGÚRATE DE QUE NO HAYA NADIE EN LA

TRAYECTORIA DEL DISCO ANTES DE

LANZAR