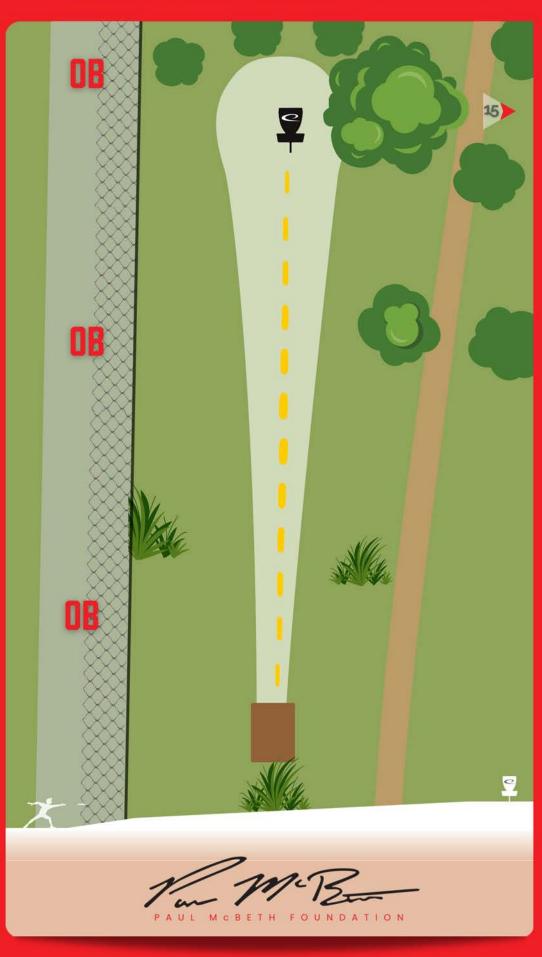

#### DESCRIPCIÓN DEL HOYO

- NO HAY FUERA DE LÍMITES ASEGURATE DE QUE NO HAYA NADIE EN LA TRAYECTORIA DEL
- DISCO ANTES DE LANZAR

DISC GOLF COURSE

7

PAR

DISTANCIA

**61** M

. . . . . . . . .

#### DESCRIPCIÓN DEL HOYO

EL HORMIGÓN DE LA CALZADA ES FUERA DE LÍMITES. – REGLA 806.02.0 ASEGÚRATE DE QUE NO HAYA NADIE ANTES DE LANZAR

DISC GOLF COURSE