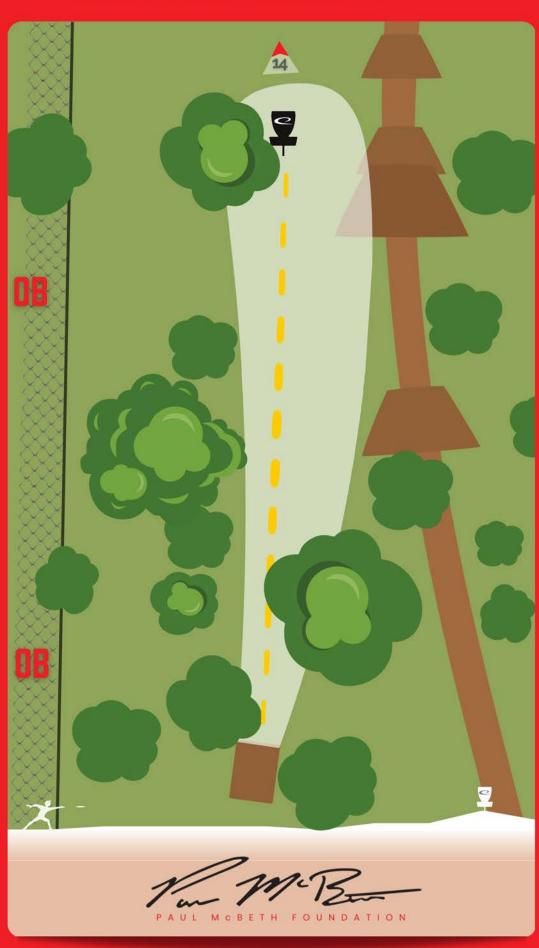

### HOYO

Ц

PAR

3

DISTANCIA

**74**<sub>M</sub>

. . . . . . . . .

#### DESCRIPCIÓN DEL HOYO

LAS VALLAS DE LA DERECHA ARRIBA Y LA IZQUIERDA ABAJO MARCAN LOS LÍMITES DEL CAMPO. DETRÁS DE LA VALLA ES OB – REGLA 806.02.0

DISC GOLF COURSE