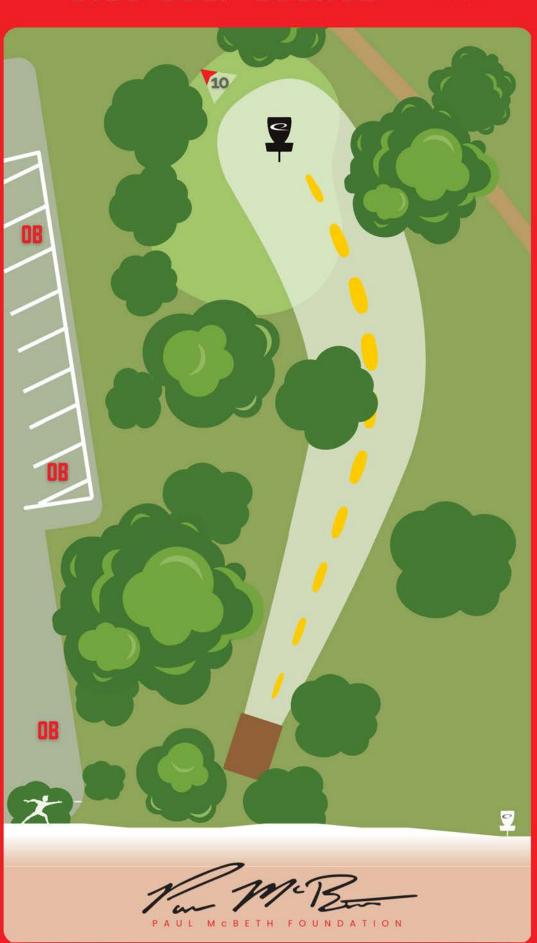

#### DESCRIPCIÓN DEL HOYO

EL VALLADO PEQUEÑO A LA DERECHA Y LA BASE DE LA ANTENA SON FUERA DE LÍMITES - DB REGLA 806.02.0

DISC GOLF COURSE