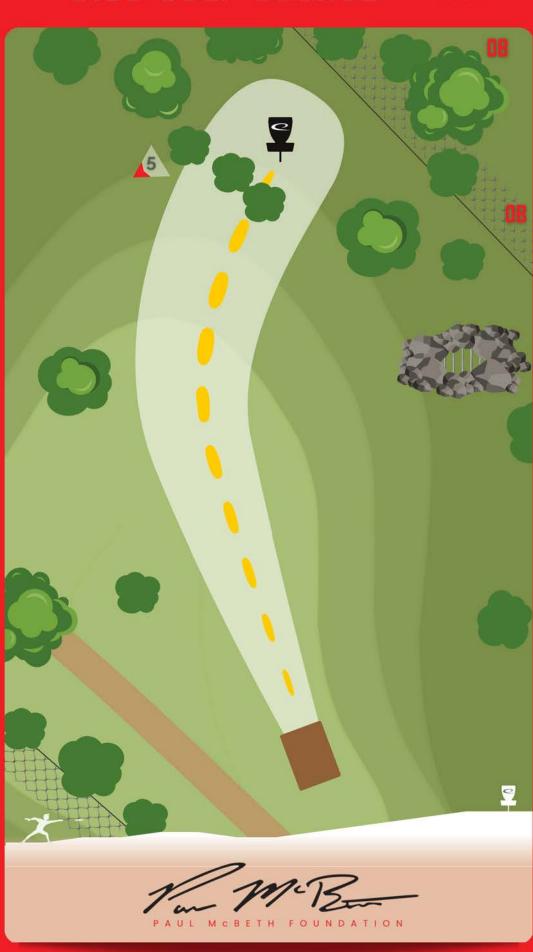

### HOYO

- DAD
- PAR
- 300
- . . . <del>. .</del> . . .
- DISTANCIA
- 53...

#### DESCRIPCIÓN DEL HOYO

TRAYECTORIA DEL DISCO ANTES DE LANZAR EL CAMINO ES FUERA DE LÍMITES - DB

DISC GOLF COURSE