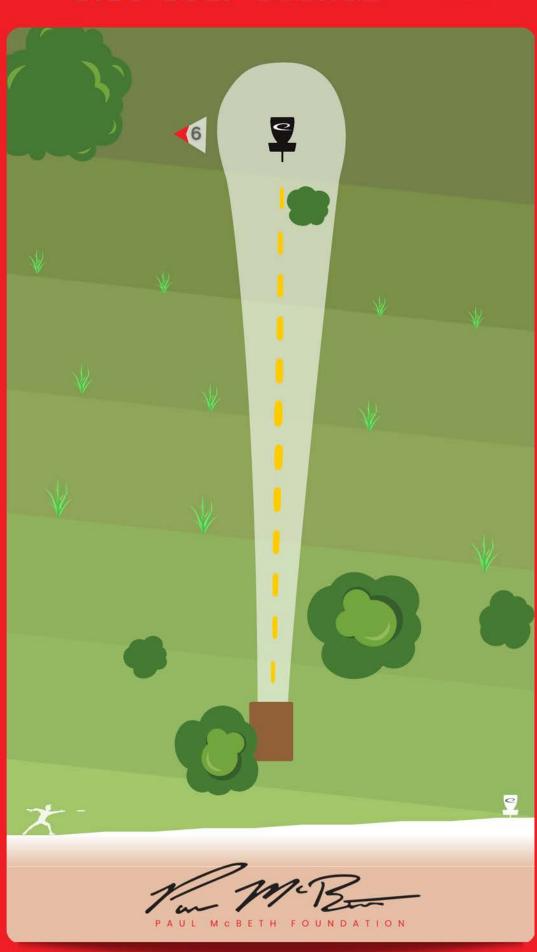

#### DESCRIPCIÓN DEL HOYO

- EL CAMINO QUE RODEA EL FAIRWAY POR LA DERECHA ES
- FUERA DE LÍMITES OB
- REGLA 806.02.0

DISC GOLF COURSE

### HOYO

PAR

FAR

3