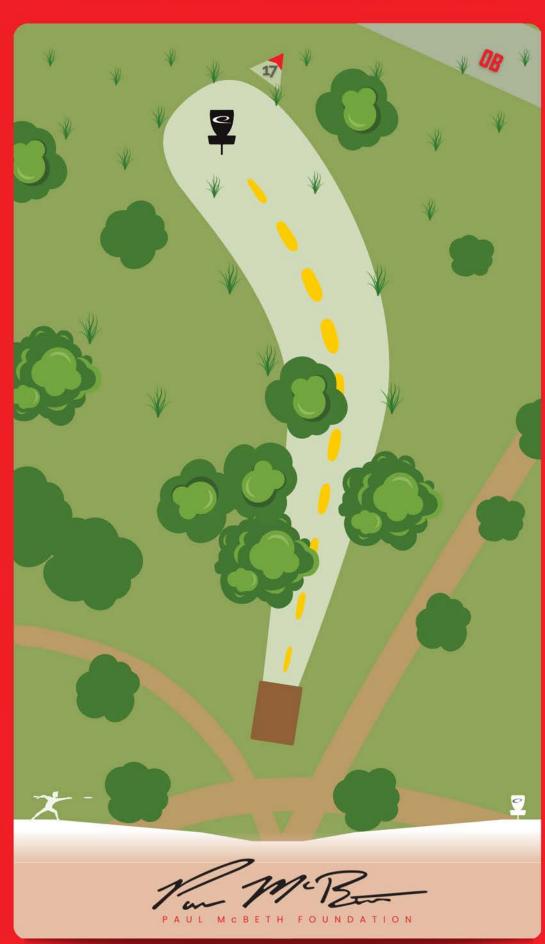

#### DESCRIPCIÓN DEL HOYO

SEGÚRATE DE QUE NO HAYA DIE EN LA TRAYECTORIA DEI DISCO ANTES DE LANZAR

DISC GOLF COURSE