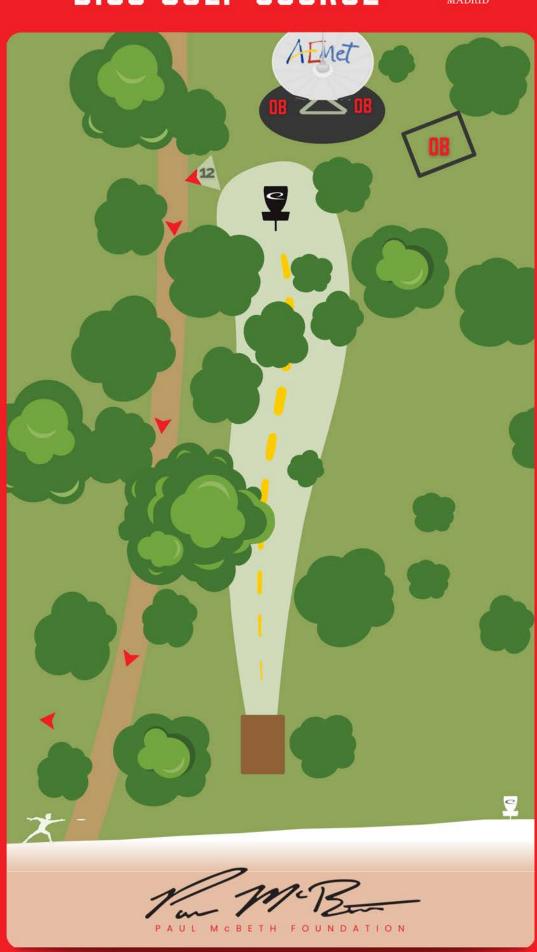

#### DESCRIPCIÓN DEL HOYO

EL VALLADO PEQUEÑO A LA DERECHA Y LA BASE DE LA ANTENA SON FUERA DE LÍMITES - DB REGLA 806.02.0

DISC GOLF COURSE