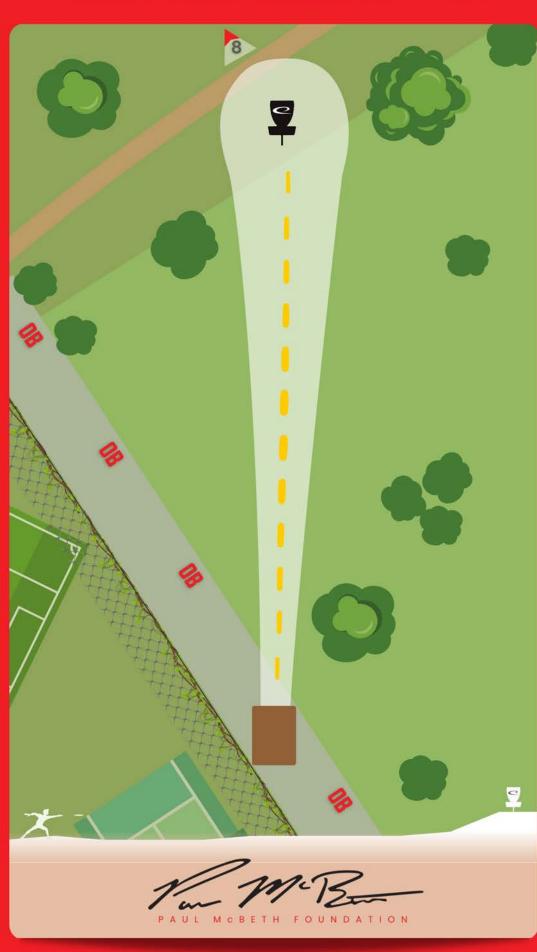

#### DESCRIPCIÓN DEL HOYO

EL PARKING Y TODO EL CEMENTO Y ASFALTO DE LA IZQUIERDA SON FUERA DE LÍMITES - OB REGLA 806.02.0

DISC GOLF COURSE