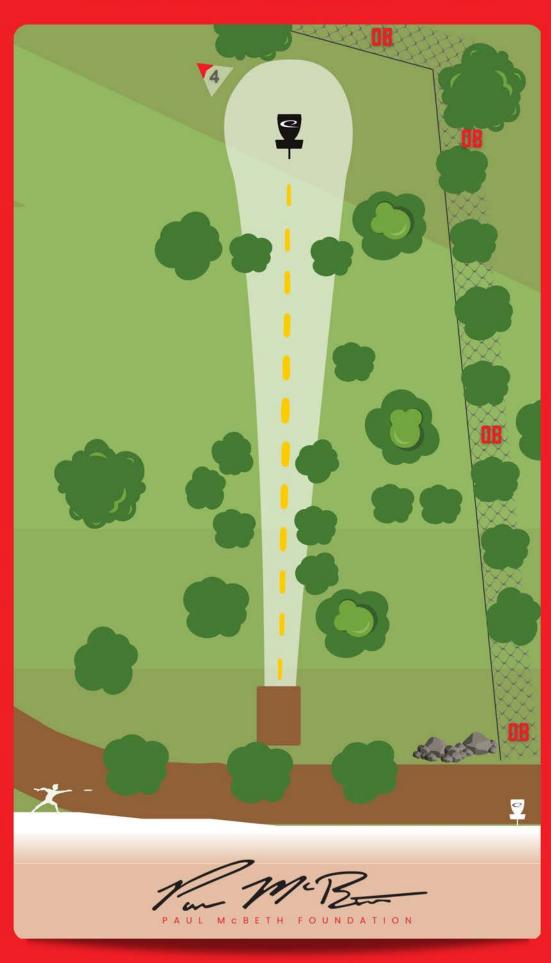

#### DESCRIPCIÓN DEL HOYO

LAS VALLAS DE LA DERECHA ARRIBA Y LA IZQUIERDA ABAJO MARCAN LOS LÍMITES DEL CAMPO. DETRÁS DE LA VALLA ES OB – REGLA 806.02.0

DISC GOLF COURSE