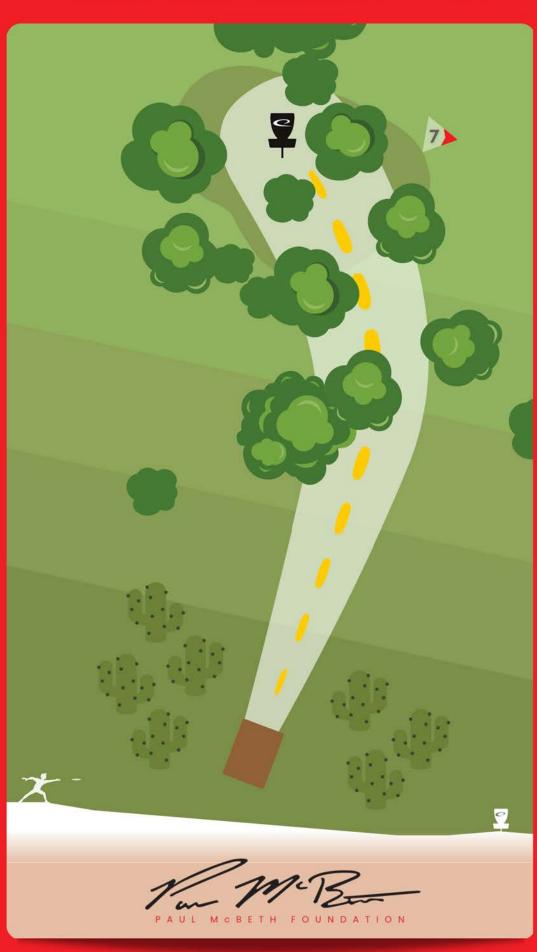

#### DESCRIPCIÓN DEL HOYO

EL HORMIGÓN DE LA CALZADA ES FUERA DE LÍMITES. – REGLA 806.02.0 ASEGÚRATE DE QUE NO HAYA NADIE ANTES DE LANZAR

DISC GOLF COURSE