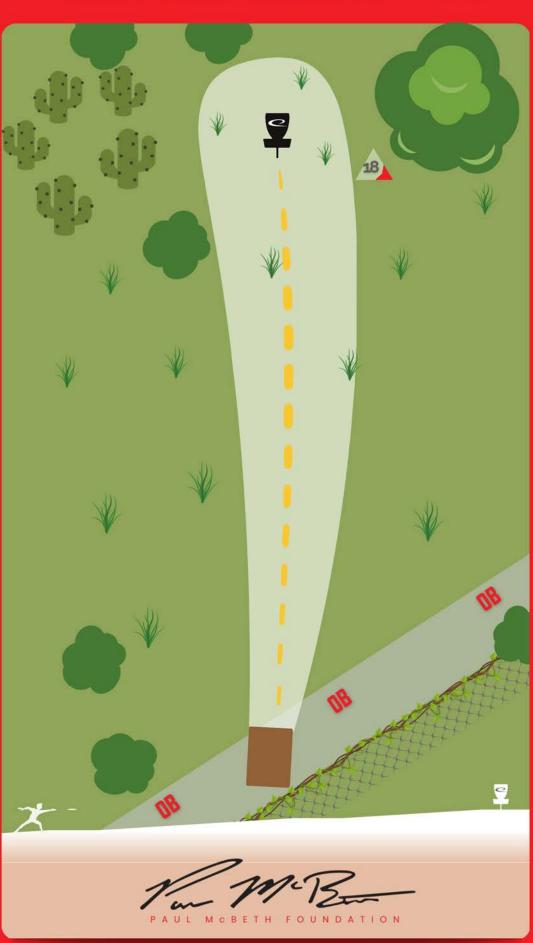

#### DESCRIPCIÓN DEL HOYO

LA VALLA DE LA IZQUIERDA MARCA EL FUERA DE LÍMITES - 08 REGLA 806.02.0

. . . . . . . . . . . .







DISC GOLF COURSE



#### DESCRIPCIÓN DEL HOYO

LA VALLA DE LA IZQUIERDA MARCA EL FUERA DE LÍMITES - OB REGLA 806.02.0







DISC GOLF COURSE

HOYO

PAR

DISTANCIA

#### DESCRIPCIÓN DEL HOYO

NO HAY FUERA DE LÍMITES ASEGÚRATE DE QUE NO HAY ADIE EN LA TRAYECTORIA D DISCO ANTES DE LANZAR!





**LATITUDE 64°** 



UNIVERSIDAD COMPLUTENSE

DISC GOLF COURSE



#### DESCRIPCIÓN DEL HOYO

EL HORMIGÓN DE LA CALZADA ES FUERA DE LÍMITES - DB REGLA 806.02.0 ASEGÚRATE DE QUE NO HAYA NADIE ANTES DE LANZAR







DISC GOLF COURSE



#### DESCRIPCIÓN DEL HOYO

EL HORMIGÓN DE LA CALZADA ES FUERA DE LÍMITES – DB REGLA 806.02.0 ASEGÚRATE DE QUE NO HAYA NADIE ANTES DE LANZAR





UNIVERSIDAD COMPLUTENSE

DISC GOLF COURSE



#### DESCRIPCIÓN DEL HOYO

LA VALLA DE LOS HUERTOS ES OB.

REGLA 806.02.0

ASEGÚRATE DE QUE NO HAYA NADIE EN LA

TRAYECTORIA DEL DISCO ANTES DE

LANZAR