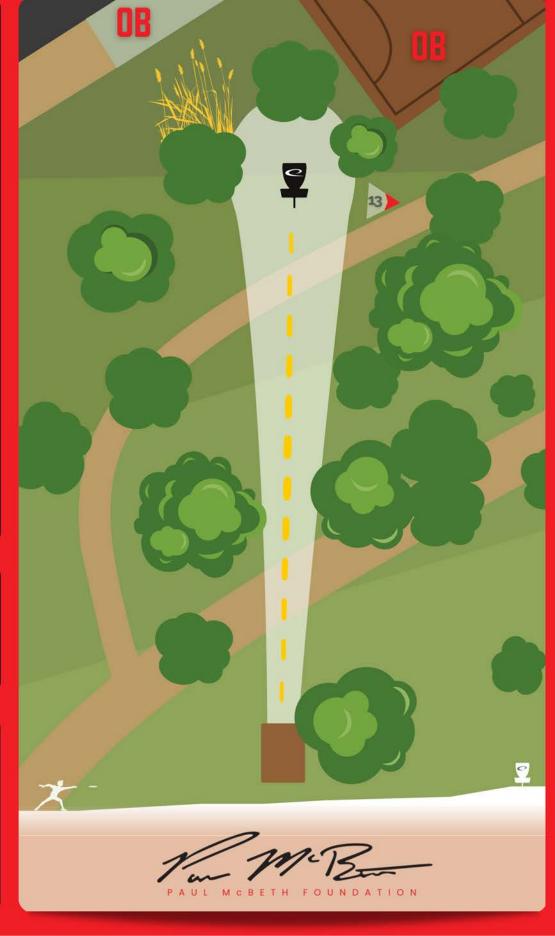

#### DESCRIPCIÓN DEL HOYO

EL HORMIGÓN DE LA CALZADA ES FUERA DE LÍMITES. – REGLA 806.02.0 ASEGÚRATE DE QUE NO HAYA NADIE ANTES DE LANZAR

DISC GOLF COURSE