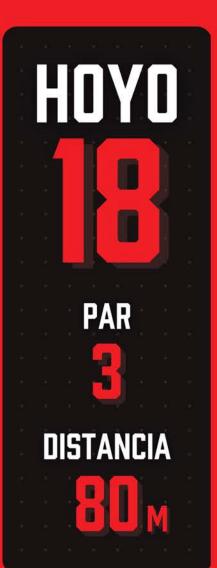

QUIERDA MARCA EL FUERA DE LÍMITES - 08 REGLA 806.02.0

. . . . . . . . . . . .







DISC GOLF COURSE



#### DESCRIPCIÓN DEL HOYO

LA VALLA DE LA IZQUIERDA MARCA EL FUERA DE LÍMITES - OB REGLA 806.02.0







DISC GOLF COURSE

HOYO

PAR

DISTANCIA

#### DESCRIPCIÓN DEL HOYO

NO HAY FUERA DE LÍMITES ASEGÚRATE DE QUE NO HAY ADIE EN LA TRAYECTORIA D DISCO ANTES DE LANZAR!





**LATITUDE 64°** 



UNIVERSIDAD COMPLUTENSE

DISC GOLF COURSE



#### DESCRIPCIÓN DEL HOYO

EL HORMIGÓN DE LA CALZADA ES FUERA DE LÍMITES - DB REGLA 806.02.0 ASEGÚRATE DE QUE NO HAYA NADIE ANTES DE LANZAR







DISC GOLF COURSE



#### DESCRIPCIÓN DEL HOYO

EL HORMIGÓN DE LA CALZADA ES FUERA DE LÍMITES – DB REGLA 806.02.0 ASEGÚRATE DE QUE NO HAYA NADIE ANTES DE LANZAR





UNIVERSIDAD COMPLUTENSE

DISC GOLF COURSE



#### DESCRIPCIÓN DEL HOYO

LA VALLA DE LOS HUERTOS ES OB.

REGLA 806.02.0

ASEGÚRATE DE QUE NO HAYA NADIE EN LA

TRAYECTORIA DEL DISCO ANTES DE

LANZAR