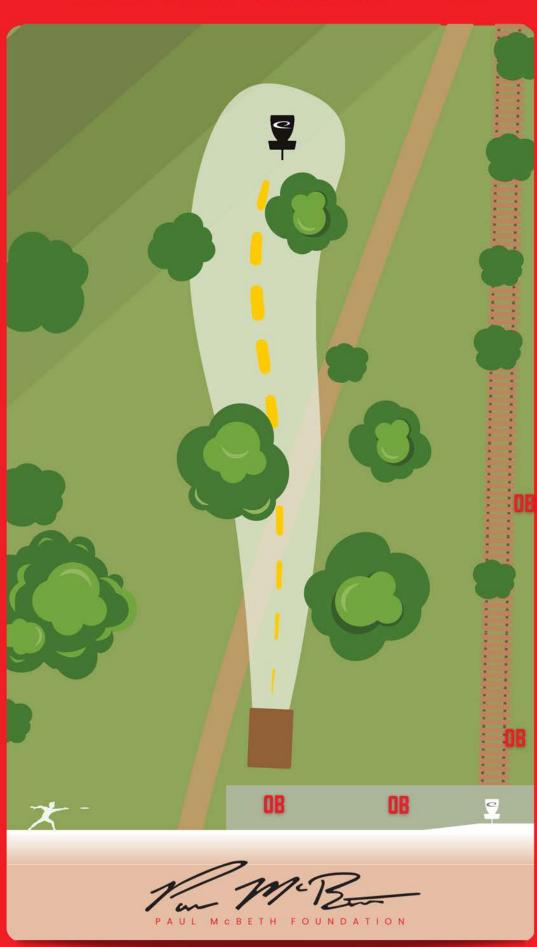

MARCA EL FUERA DE LÍMITES - OB REGLA 806.02.0







DISC GOLF COURSE

HOYO

PAR

DISTANCIA

#### DESCRIPCIÓN DEL HOYO

NO HAY FUERA DE LÍMITES ASEGÚRATE DE QUE NO HAY ADIE EN LA TRAYECTORIA D DISCO ANTES DE LANZAR!





**LATITUDE 64°** 



UNIVERSIDAD COMPLUTENSE

DISC GOLF COURSE



#### DESCRIPCIÓN DEL HOYO

EL HORMIGÓN DE LA CALZADA ES FUERA DE LÍMITES - DB REGLA 806.02.0 ASEGÚRATE DE QUE NO HAYA NADIE ANTES DE LANZAR







DISC GOLF COURSE



#### DESCRIPCIÓN DEL HOYO

EL HORMIGÓN DE LA CALZADA ES FUERA DE LÍMITES – DB REGLA 806.02.0 ASEGÚRATE DE QUE NO HAYA NADIE ANTES DE LANZAR





UNIVERSIDAD COMPLUTENSE

DISC GOLF COURSE



#### DESCRIPCIÓN DEL HOYO

LA VALLA DE LOS HUERTOS ES OB.

REGLA 806.02.0

ASEGÚRATE DE QUE NO HAYA NADIE EN LA

TRAYECTORIA DEL DISCO ANTES DE

LANZAR