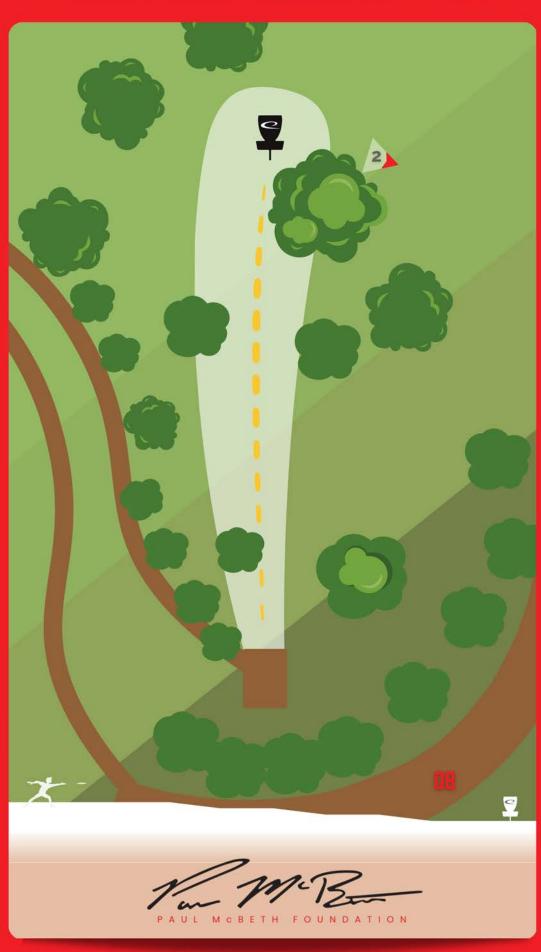

#### DESCRIPCIÓN DEL HOYO

- EL CAMINO QUE RODEA EL FAIRWAY POR LA DERECHA ES
- FUERA DE LÍMITES OB
- REGLA 806.02.0

DISC GOLF COURSE