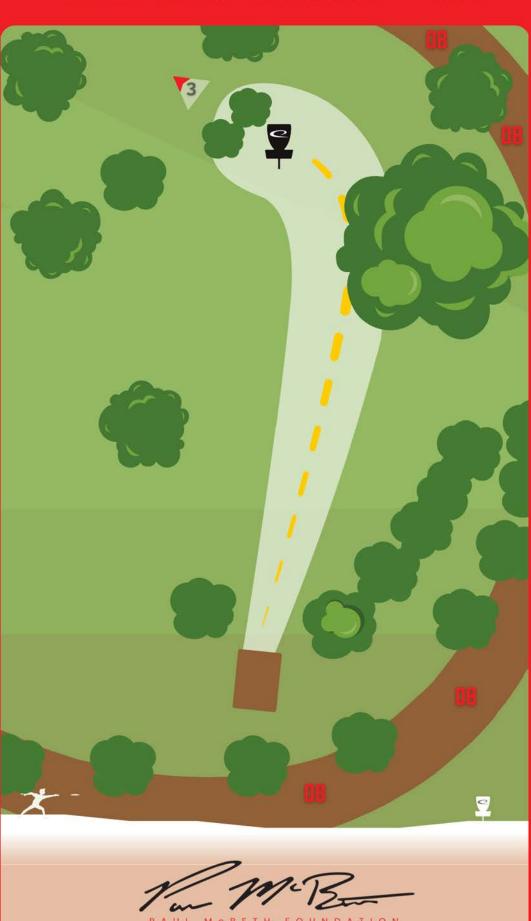

#### DESCRIPCIÓN DEL HOYO

LA VALLA DE LA DERECHA MARCA EL FUERA DE LÍMITES - DB REGLA 806.02.0

A 3X A A X A A A

DISC GOLF COURSE