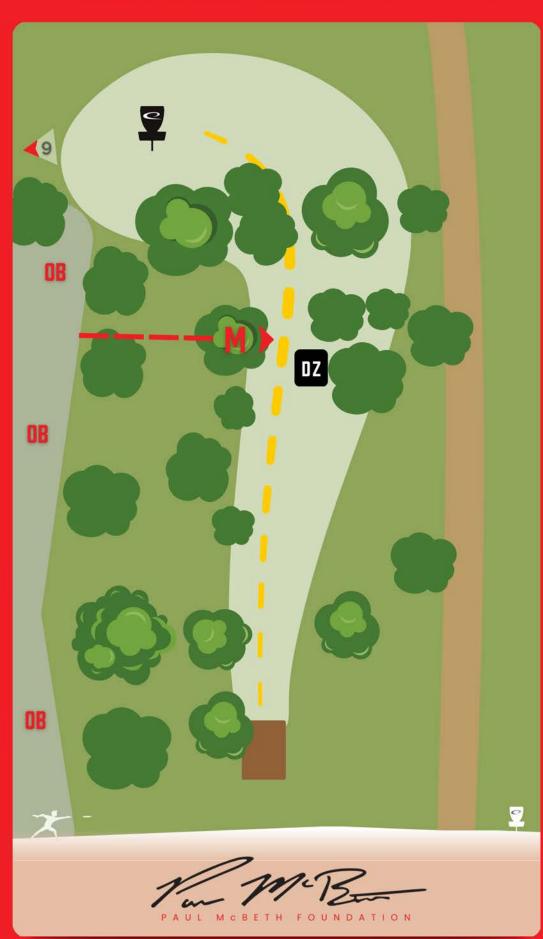

#### DESCRIPCIÓN DEL HOYO

EL VALLADO PEQUEÑO A LA DERECHA Y LA BASE DE LA ANTENA SON FUERA DE LÍMITES - DB REGLA 806.02.0

DISC GOLF COURSE